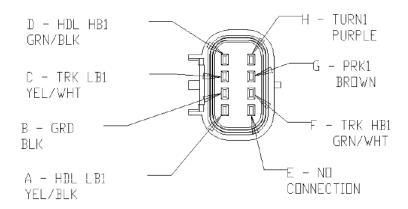

## Identifying affected adapters

The Purple wire should be in the "corner", with the brown wire next to it. On the miswired adapters, the Brown wire is in the corner.

### **Modified installation instructions**

 Connect the "corner" wire (position H) to the TURN signal circuit and the one next to it (position G) to the PARK circuit – regardless of their color.
 Below is the face view of the connector on the main relay harness side.