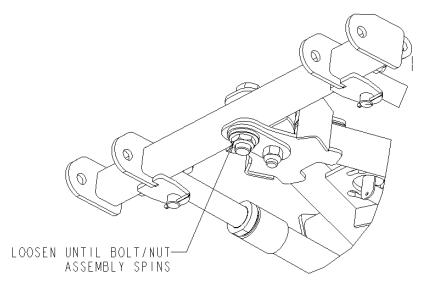

This can be rectified by loosening the nylock nut on the underside of the a-frame that secures the king bolt.

Loosen the nut until the nut/bolt assembly begins to spin freely. This will increase the angling speed of the plow and reduce power drain on the vehicle.