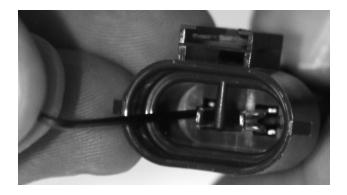

On the connector with the yellow wire, the pick should be inserted on the outside face of the terminal.

Reinsert the terminals as shown on the first page. The wire colors should now match the truck lighting harness (GM). If they do not, recheck the adapter.