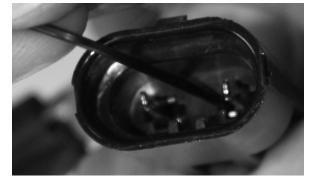

## TERMINAL REMOVAL

Removing the terminals for both long connectors can be done easily with a stiff pick or pin. In the pictures below a small hex key was used. Paper clips are too flexible.

On the connector with the green wire, the pick should be inserted on the inside face of the terminal. You are pushing back a small metal retaining piece, which will allow the terminal to be removed.