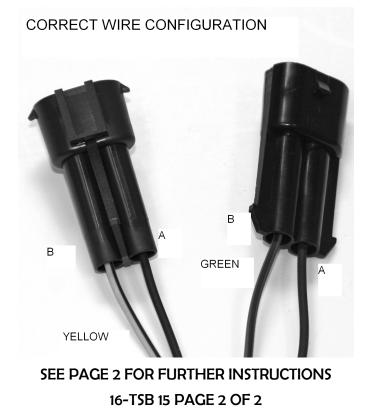

## GM 2007+ TOYOTA TUNDRA 2007+ LIGHT ADAPTER 16071160

UPDATE 10/21/08

APPLIES TO: ALL 16071160

IT has been determined that most 16071160 light adapters shipped prior to 09/12/08 have a wiring error that will result in malfunctioning plow lights. **This will not damage the truck or plow lighting circuit.** 

Customer may contact BPC for replacement adapters, or the problem may be corrected by the installer by swapping the wires at the LONG connectors on the 16071160 harness. This will MATCH THE TRUCK LIGHT HARNESS color scheme.

On the connector with the yellow wire, the pick should be inserted on the outside face of the terminal.

Reinsert the terminals as shown on the first page. The wire colors should now match the truck lighting harness (GM). If they do not, recheck the adapter.