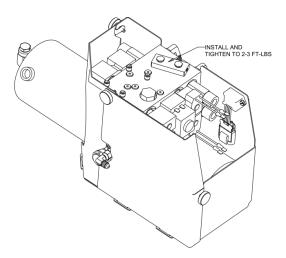

## **Tools Required:**

1/8" Hex Key ½" or 13mm Socket or Box End Wrench

- 1. LOWER THE PLOW TO THE GROUND BEFORE WORKING
- 2. ENSURE THAT POWER IS OFF THE CONTROLLER.
- 3. Remove the top cover of the VX Power Unit
- 4. Remove the 2 port plugs closest to the bumper as shown using a 1/8" allen key. These may be under slight pressure and some oil will escape once the plug is loosened. The plugs will not be re-used.
- 5. Wipe the mounting surface to remove any debris.
- 6. Install the SHUNT KIT, tightening the banjo bolts using a 13mm or  $\frac{1}{2}$ " socket to 2-3 ft-lbs (snug).
- 7. Operate the plow and check for any leaks.
- 8. Reinstall the top cover of the VX Power Unit.