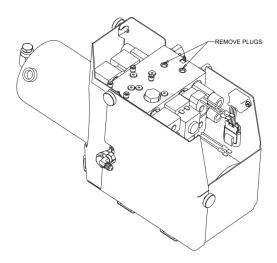

## **Tools Required:**

1/8" Hex Key ½" or 13mm Socket or Box End Wrench

- 1. LOWER THE PLOW TO THE GROUND BEFORE WORKING
- 2. ENSURE THAT POWER IS OFF THE CONTROLLER.
- 3. Remove the top cover of the VX Power Unit
- 4. Remove the 2 port plugs closest to the bumper as shown using a 1/8" allen key. These may be under slight pressure and some oil will escape once the plug is loosened. The plugs will not be re-used.
- 5. Wipe the mounting surface to remove any debris.
- 6. Install the SHUNT KIT, tightening the banjo bolts using a 13mm or  $\frac{1}{2}$ " socket to 2-3 ft-lbs (snug).
- 7. Operate the plow and check for any leaks.
- 8. Reinstall the top cover of the VX Power Unit.