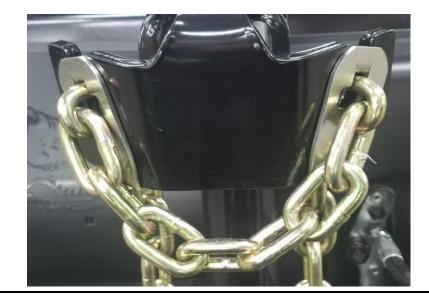

Verify that the chains are correctly installed on all plows. Installation backwards can result in damage to the chainlift. Correct installation is shown below.